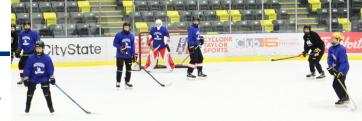

#### A typical week for all of our Academy players includes:

3 hours on ice - Skill Based Instruction

- Power Skating
- Puck Skills
- Tactical & Game Play
- 2 hours Sport Specific Conditioning/Events or Classroom