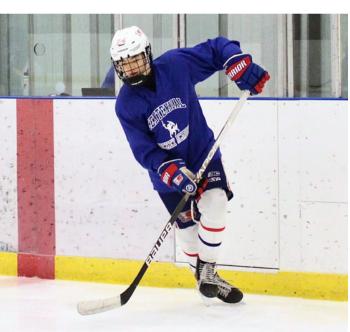

#### A typical week for all of our Academy players includes:

3 hours on ice - Skill Based Instruction

- Power Skating
- Puck Skills
- Tactical & Game Play
- 2 hours Sport Specific Conditioning/Events or Classroom