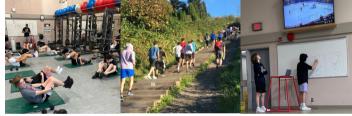

#### A typical week for all of our Academy players includes:

3 hours on ice - Skill Based Instruction

- Power Skating
- Puck Skills
- Tactical & Game Play
- 2 hours Sport Specific Conditioning/Events or Classroom

**Sport Specific Conditioning** utilizes a variety of training devices and techniques and may also include out trips.

Theory instruction provides players with skill breakdowns, progressions, individual and team tactics, practice planning, proper nutrition, strategies for highlevel performance and motivation and goal setting.