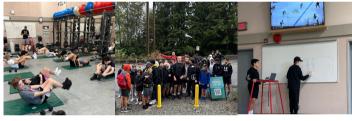

## A typical week for all of our Academy players

3 hours on ice - Skill Based Instruction

- Power Skating
- Puck Skills
- Tactical & Game Play
- 2 hours Sport Specific Conditioning/Events or Classroom

Sport Specific Conditioning utilizes a variety of training devices and techniques and may also include out trips.

Theory instruction provides players with skill breakdowns, progressions, individual and team tactics, practice planning, proper nutrition, strategies for highlevel performance and motivation and goal setting.